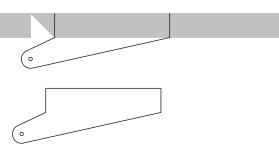

Flaperon control horns (make 2 from 1/32" plywood)

F/A-18
Desig
Copyrigh
All pa