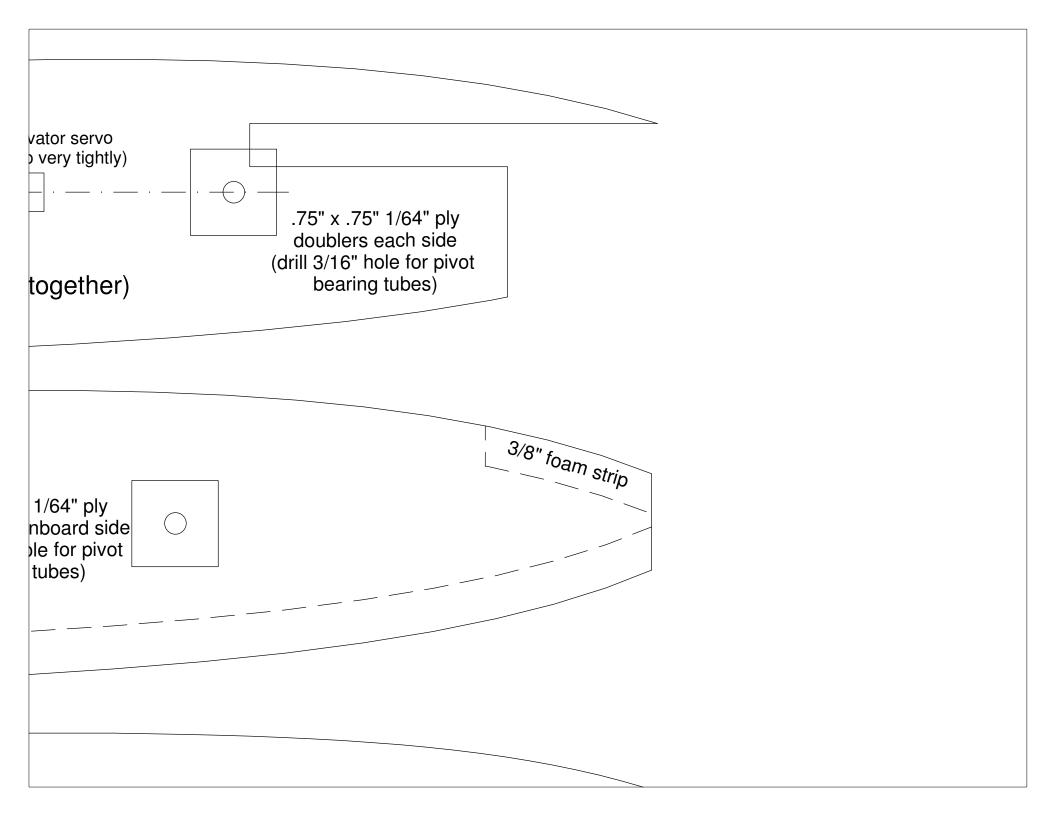

|              |                    | >                                  |
|--------------|--------------------|------------------------------------|
|              |                    |                                    |
|              |                    |                                    |
|              |                    |                                    |
|              |                    | 1                                  |
|              |                    |                                    |
|              |                    |                                    |
|              |                    |                                    |
|              |                    |                                    |
|              |                    | Mounting hole for elev             |
|              |                    | (aut to fit coloated come          |
|              |                    | (cut to fit selected serve         |
|              |                    | , i                                |
|              |                    |                                    |
|              |                    |                                    |
|              |                    |                                    |
|              |                    |                                    |
|              |                    |                                    |
|              |                    |                                    |
|              |                    | 84 84                              |
|              |                    | Motor Mount                        |
|              |                    | Wiotor Would                       |
|              |                    | (100 also O a 10 also 10 as a 10 a |
|              |                    | (make 2 and laminate               |
|              |                    |                                    |
|              |                    |                                    |
|              |                    |                                    |
|              |                    |                                    |
|              |                    |                                    |
|              |                    |                                    |
|              |                    |                                    |
|              |                    | _                                  |
|              |                    |                                    |
|              |                    |                                    |
|              |                    |                                    |
|              |                    |                                    |
|              |                    |                                    |
|              |                    |                                    |
|              |                    |                                    |
|              |                    |                                    |
|              |                    |                                    |
|              |                    |                                    |
|              |                    |                                    |
|              |                    | 75" 75"                            |
|              |                    | .75" x .75"                        |
|              |                    |                                    |
|              |                    | doublers on i                      |
|              | Aft Fuselage Sides | ( 1 111 0 /4 0 11 1                |
|              | All Fuselage Slues | (drill 3/16" ho                    |
|              | ( )                | (3.11.5)                           |
|              | (make 2)           | bearing                            |
|              | (make Z)           | 2049                               |
|              | , ,                |                                    |
|              |                    |                                    |
|              |                    |                                    |
|              |                    |                                    |
|              |                    |                                    |
|              |                    |                                    |
|              |                    |                                    |
| l            |                    |                                    |
| ' foam strip |                    |                                    |
|              |                    |                                    |
|              |                    |                                    |
|              |                    |                                    |
|              |                    |                                    |
|              |                    |                                    |
|              |                    |                                    |
|              |                    |                                    |
|              |                    |                                    |
|              |                    |                                    |