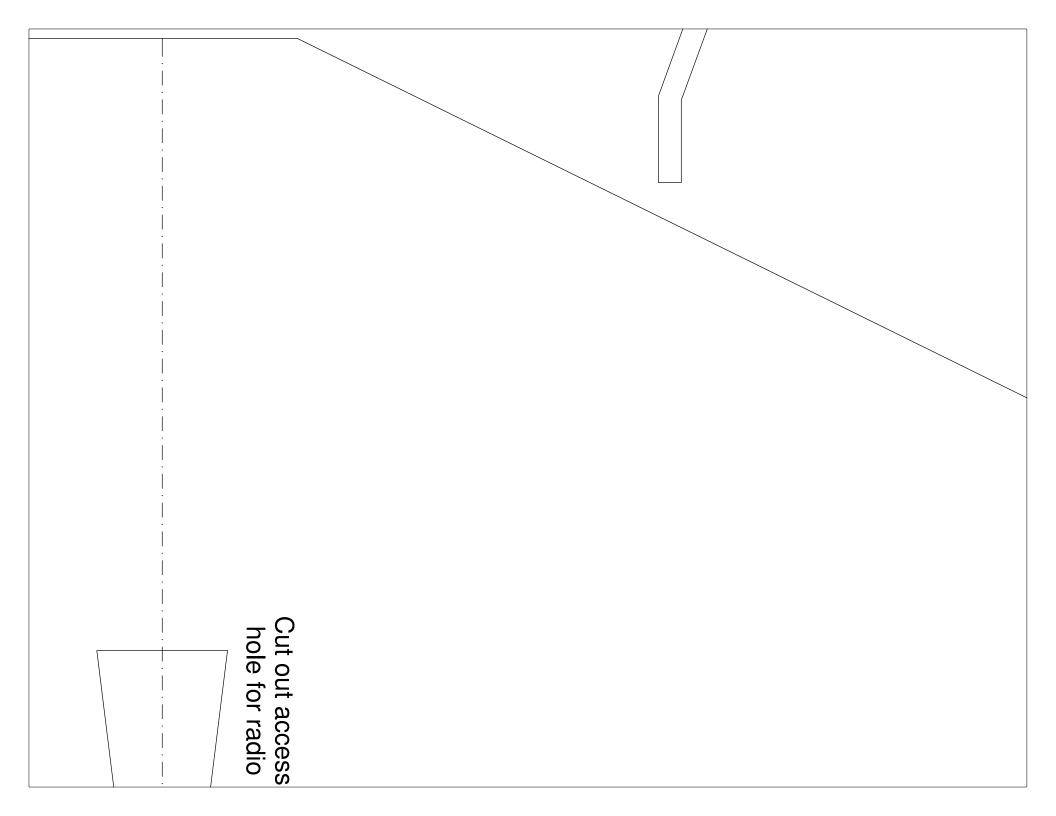

| Cut for stabiliator pivo |  |
|--------------------------|--|
|                          |  |
|                          |  |
|                          |  |









е Тор ightly oversized ming to exact fit) zontal stabilizer (make 2)



## Fwd Fuselage Bottom (make 1)





| Cut notor |  |
|-----------|--|
| -·-·-·-·  |  |
|           |  |
|           |  |
|           |  |





|                               | Tu | rtledeck sides (n | nake 2) |      |
|-------------------------------|----|-------------------|---------|------|
|                               |    |                   |         |      |
| F-4                           |    |                   |         |      |
|                               |    |                   |         |      |
|                               |    |                   |         |      |
|                               |    |                   | <br>    |      |
|                               |    |