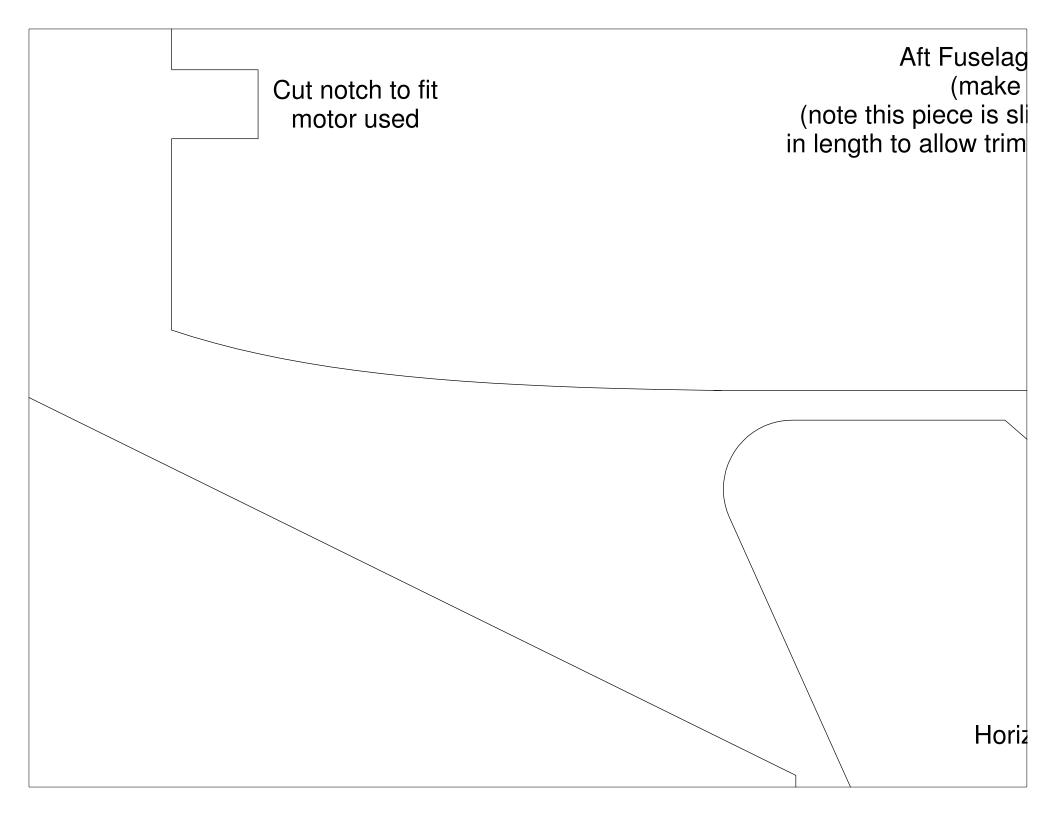

| Cut for stabiliator pivo |  |
|--------------------------|--|
|                          |  |
|                          |  |
|                          |  |









е Тор ightly oversized ming to exact fit) zontal stabilizer (make 2)



## Fwd Fuselage Bottom (make 1)





| Cut notor |  |
|-----------|--|
| -·-·-·-·  |  |
|           |  |
|           |  |
|           |  |





|                               | Tu | rtledeck sides (n | nake 2) |      |
|-------------------------------|----|-------------------|---------|------|
|                               |    |                   |         |      |
| F-4                           |    |                   |         |      |
|                               |    |                   |         |      |
|                               |    |                   |         |      |
|                               |    |                   | <br>    |      |
|                               |    |