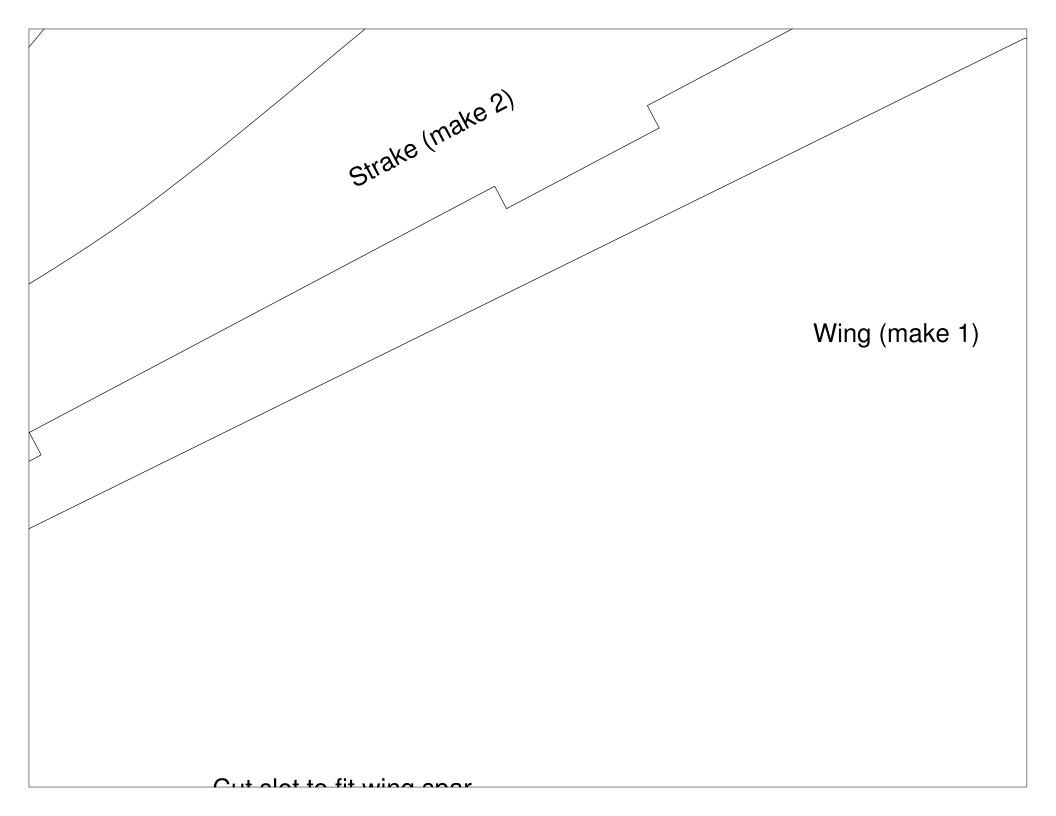

| Cut for stabiliator pivo |  |
|--------------------------|--|
|                          |  |
|                          |  |
|                          |  |









е Тор ightly oversized ming to exact fit) zontal stabilizer (make 2)



## Fwd Fuselage Bottom (make 1)





| Cut notor |  |
|-----------|--|
| -·-·-·-·  |  |
|           |  |
|           |  |
|           |  |





|                               | Tu | rtledeck sides (n | nake 2) |      |
|-------------------------------|----|-------------------|---------|------|
|                               |    |                   |         |      |
| F-4                           |    |                   |         |      |
|                               |    |                   |         |      |
|                               |    |                   |         |      |
|                               |    |                   | <br>    |      |
|                               |    |