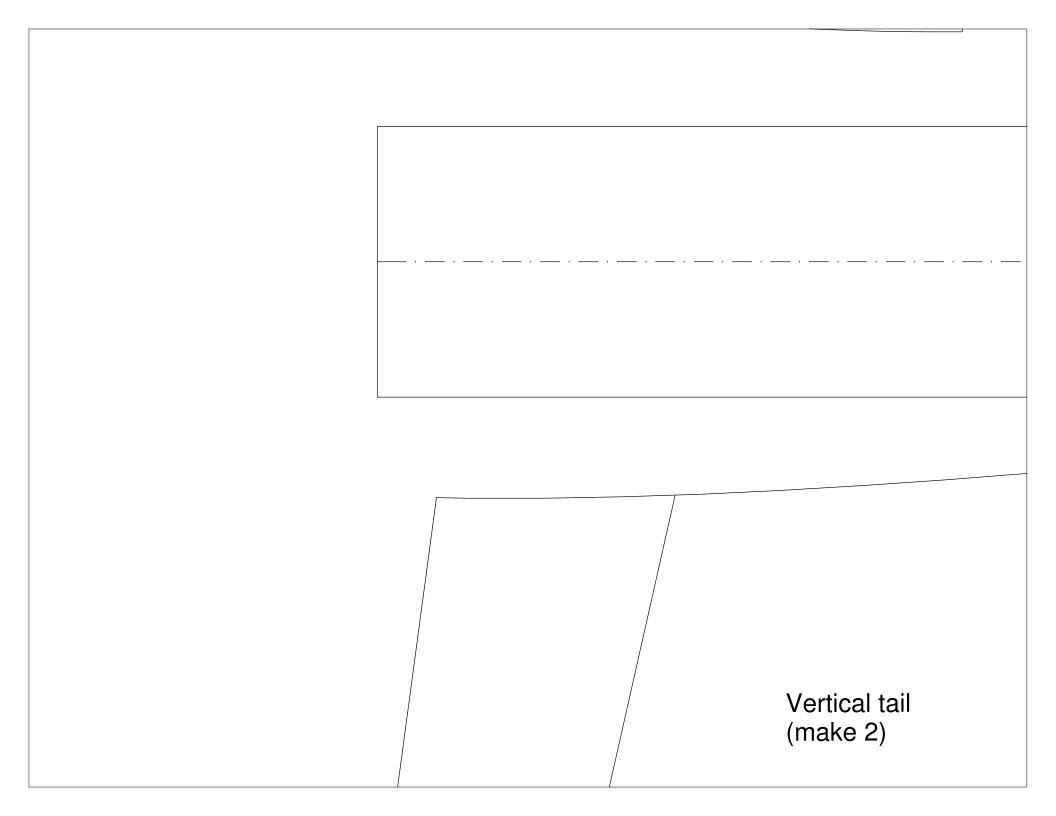

| Cut for stabiliator pivo |  |
|--------------------------|--|
|                          |  |
|                          |  |
|                          |  |

е Тор ightly oversized ming to exact fit) zontal stabilizer (make 2)