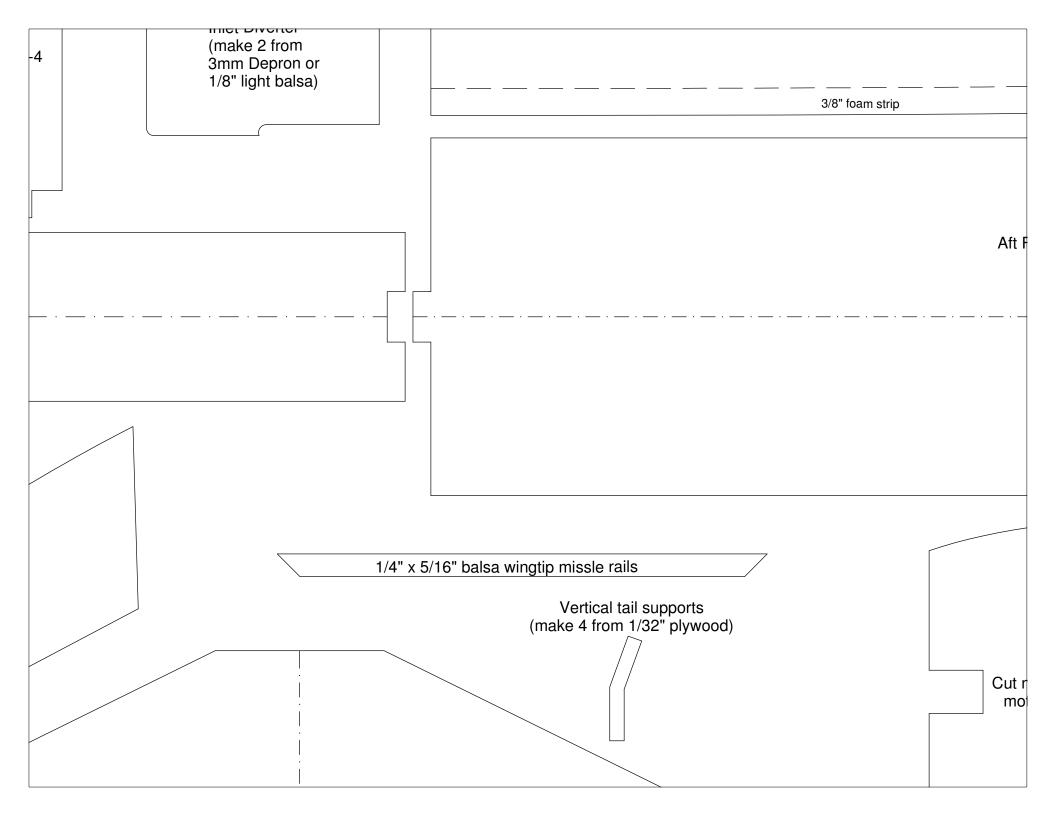

| (make 2)                    | bearing tubes)                                                                   |                  |
|-----------------------------|----------------------------------------------------------------------------------|------------------|
| (mare 2)                    |                                                                                  |                  |
|                             |                                                                                  |                  |
|                             |                                                                                  |                  |
|                             |                                                                                  |                  |
|                             |                                                                                  |                  |
|                             |                                                                                  |                  |
|                             |                                                                                  |                  |
|                             |                                                                                  |                  |
|                             |                                                                                  |                  |
| Fuselage Bottom             |                                                                                  | Cut notch to fit |
| ruselage Bottom<br>(make 1) |                                                                                  | motor used       |
|                             |                                                                                  |                  |
|                             |                                                                                  |                  |
|                             |                                                                                  |                  |
|                             |                                                                                  |                  |
|                             |                                                                                  |                  |
|                             |                                                                                  |                  |
|                             |                                                                                  |                  |
|                             |                                                                                  |                  |
|                             |                                                                                  |                  |
|                             |                                                                                  |                  |
|                             |                                                                                  |                  |
|                             |                                                                                  |                  |
|                             |                                                                                  |                  |
|                             |                                                                                  |                  |
|                             |                                                                                  |                  |
|                             |                                                                                  |                  |
|                             |                                                                                  |                  |
|                             | Att Fundame Terr                                                                 |                  |
| actab to fit                | Aft Fuselage Top<br>(make 1)                                                     |                  |
| notch to fit<br>tor used    | (note this piece is slightly oversized                                           |                  |
|                             | (note this piece is slightly oversized in length to allow trimming to exact fit) |                  |
|                             | -                                                                                |                  |
|                             |                                                                                  |                  |
|                             |                                                                                  |                  |