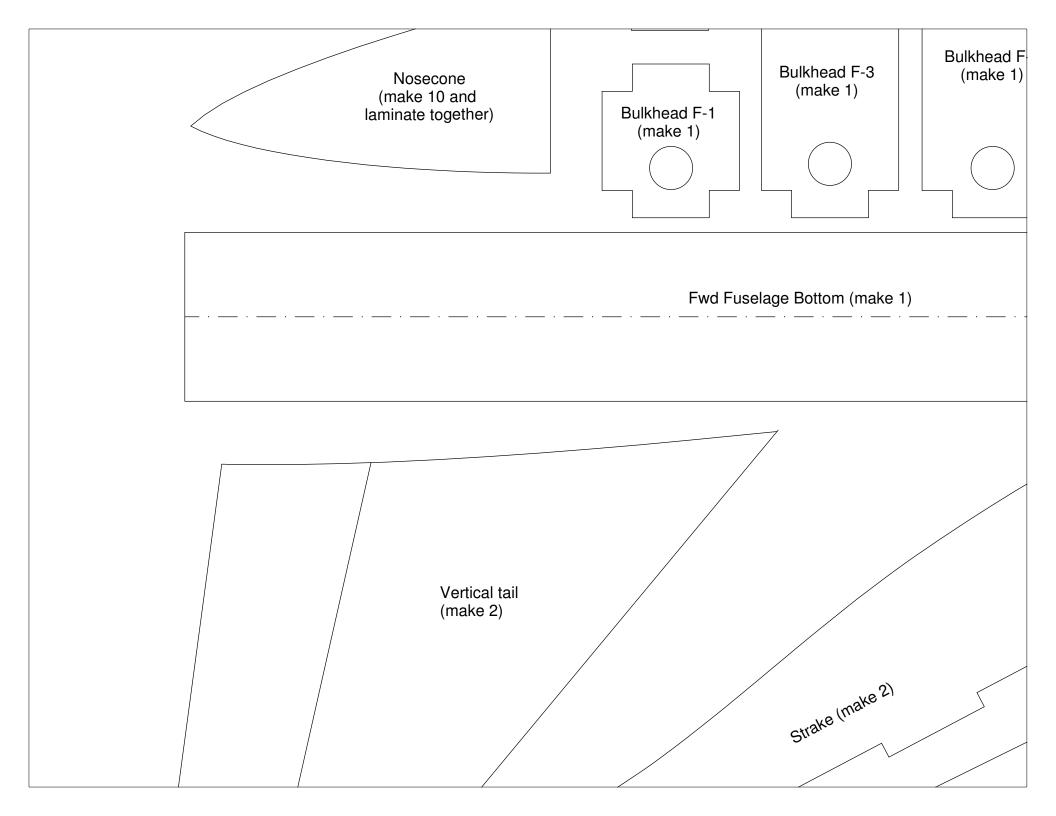

| (make 2)                    | bearing tubes)                                                                   |                  |
|-----------------------------|----------------------------------------------------------------------------------|------------------|
| (mare 2)                    |                                                                                  |                  |
|                             |                                                                                  |                  |
|                             |                                                                                  |                  |
|                             |                                                                                  |                  |
|                             |                                                                                  |                  |
|                             |                                                                                  |                  |
|                             |                                                                                  |                  |
|                             |                                                                                  |                  |
|                             |                                                                                  |                  |
| Fuselage Bottom             |                                                                                  | Cut notch to fit |
| ruselage Bottom<br>(make 1) |                                                                                  | motor used       |
|                             |                                                                                  |                  |
|                             |                                                                                  |                  |
|                             |                                                                                  |                  |
|                             |                                                                                  |                  |
|                             |                                                                                  |                  |
|                             |                                                                                  |                  |
|                             |                                                                                  |                  |
|                             |                                                                                  |                  |
|                             |                                                                                  |                  |
|                             |                                                                                  |                  |
|                             |                                                                                  |                  |
|                             |                                                                                  |                  |
|                             |                                                                                  |                  |
|                             |                                                                                  |                  |
|                             |                                                                                  |                  |
|                             |                                                                                  |                  |
|                             |                                                                                  |                  |
|                             | Att Fundame Terr                                                                 |                  |
| actab to fit                | Aft Fuselage Top<br>(make 1)                                                     |                  |
| notch to fit<br>tor used    | (note this piece is slightly oversized                                           |                  |
|                             | (note this piece is slightly oversized in length to allow trimming to exact fit) |                  |
|                             | -                                                                                |                  |
|                             |                                                                                  |                  |
|                             |                                                                                  |                  |