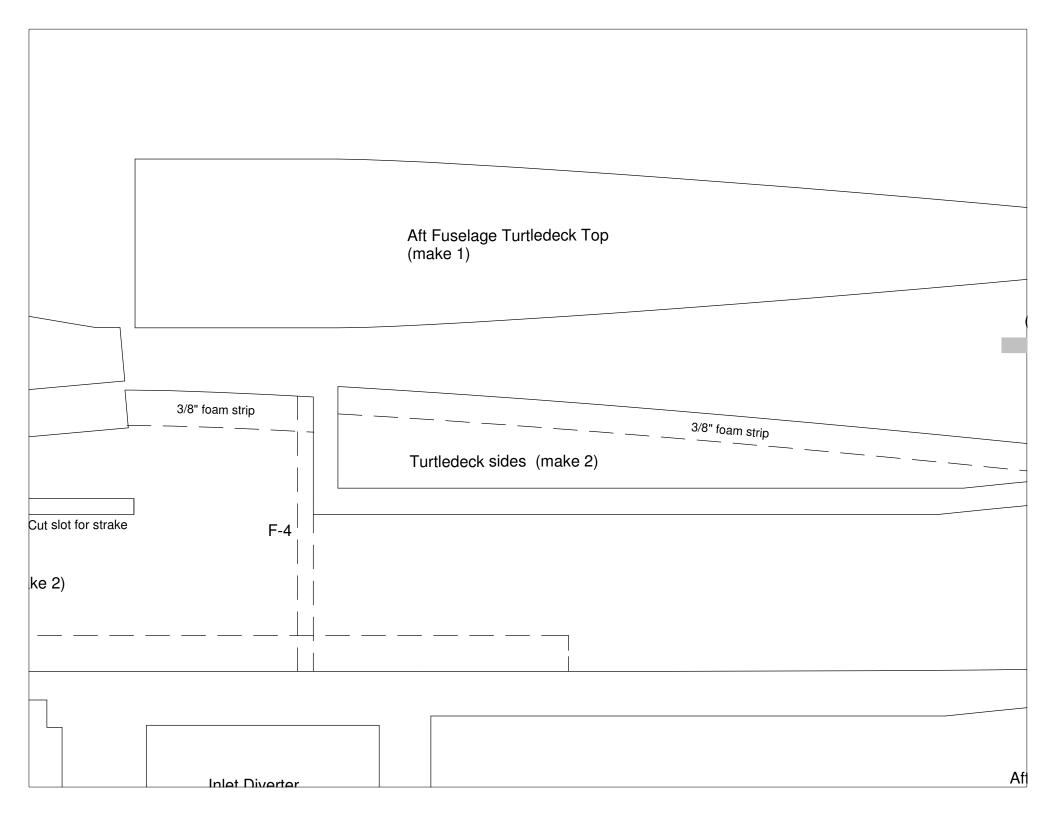

| (make 2)                    | bearing tubes)                                                                   |                  |
|-----------------------------|----------------------------------------------------------------------------------|------------------|
| (mare 2)                    |                                                                                  |                  |
|                             |                                                                                  |                  |
|                             |                                                                                  |                  |
|                             |                                                                                  |                  |
|                             |                                                                                  |                  |
|                             |                                                                                  |                  |
|                             |                                                                                  |                  |
|                             |                                                                                  |                  |
|                             |                                                                                  |                  |
| Fuselage Bottom             |                                                                                  | Cut notch to fit |
| ruselage Bottom<br>(make 1) |                                                                                  | motor used       |
|                             |                                                                                  |                  |
|                             |                                                                                  |                  |
|                             |                                                                                  |                  |
|                             |                                                                                  |                  |
|                             |                                                                                  |                  |
|                             |                                                                                  |                  |
|                             |                                                                                  |                  |
|                             |                                                                                  |                  |
|                             |                                                                                  |                  |
|                             |                                                                                  |                  |
|                             |                                                                                  |                  |
|                             |                                                                                  |                  |
|                             |                                                                                  |                  |
|                             |                                                                                  |                  |
|                             |                                                                                  |                  |
|                             |                                                                                  |                  |
|                             |                                                                                  |                  |
|                             | Att Fundame Terr                                                                 |                  |
| actab to fit                | Aft Fuselage Top<br>(make 1)                                                     |                  |
| notch to fit<br>tor used    | (note this piece is slightly oversized                                           |                  |
|                             | (note this piece is slightly oversized in length to allow trimming to exact fit) |                  |
|                             | -                                                                                |                  |
|                             |                                                                                  |                  |
|                             |                                                                                  |                  |