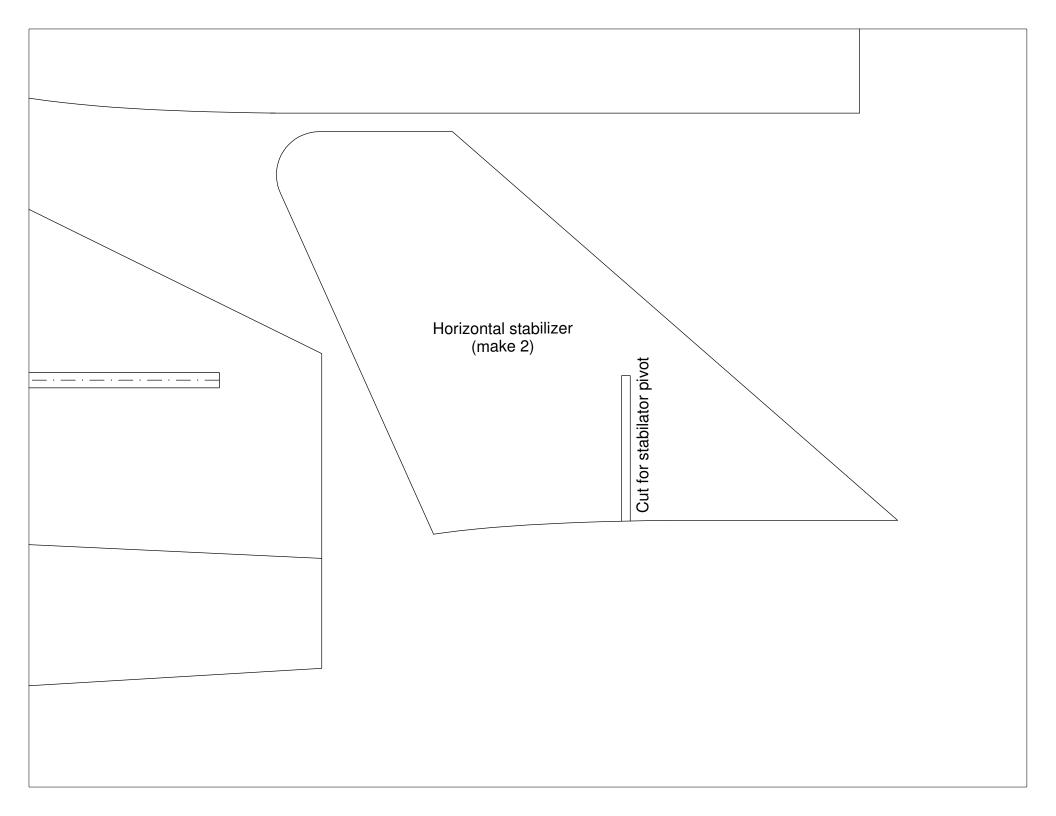

| (make 2)                    | bearing tubes)                                                                   |                  |
|-----------------------------|----------------------------------------------------------------------------------|------------------|
| (mare 2)                    |                                                                                  |                  |
|                             |                                                                                  |                  |
|                             |                                                                                  |                  |
|                             |                                                                                  |                  |
|                             |                                                                                  |                  |
|                             |                                                                                  |                  |
|                             |                                                                                  |                  |
|                             |                                                                                  |                  |
|                             |                                                                                  |                  |
| Fuselage Bottom             |                                                                                  | Cut notch to fit |
| ruselage Bottom<br>(make 1) |                                                                                  | motor used       |
|                             |                                                                                  |                  |
|                             |                                                                                  |                  |
|                             |                                                                                  |                  |
|                             |                                                                                  |                  |
|                             |                                                                                  |                  |
|                             |                                                                                  |                  |
|                             |                                                                                  |                  |
|                             |                                                                                  |                  |
|                             |                                                                                  |                  |
|                             |                                                                                  |                  |
|                             |                                                                                  |                  |
|                             |                                                                                  |                  |
|                             |                                                                                  |                  |
|                             |                                                                                  |                  |
|                             |                                                                                  |                  |
|                             |                                                                                  |                  |
|                             |                                                                                  |                  |
|                             | Att Fundame Terr                                                                 |                  |
| actab to fit                | Aft Fuselage Top<br>(make 1)                                                     |                  |
| notch to fit<br>tor used    | (note this piece is slightly oversized                                           |                  |
|                             | (note this piece is slightly oversized in length to allow trimming to exact fit) |                  |
|                             | -                                                                                |                  |
|                             |                                                                                  |                  |
|                             |                                                                                  |                  |