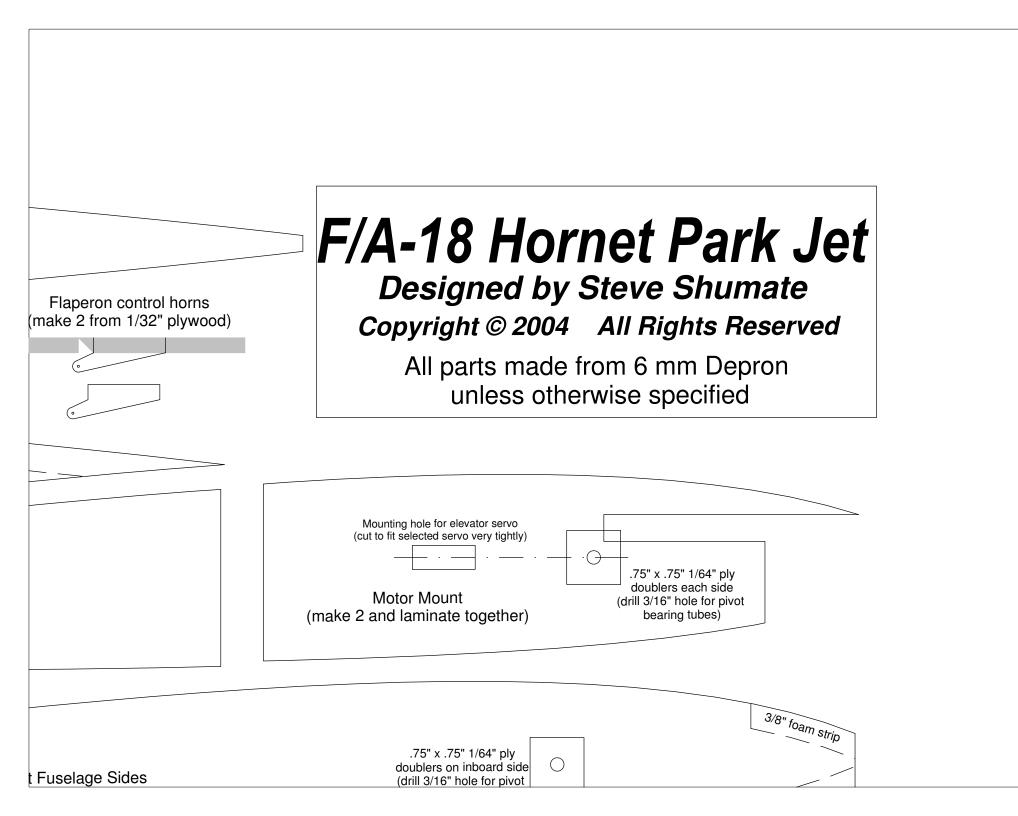

| (make 2)                    | bearing tubes)                                                                   |                  |
|-----------------------------|----------------------------------------------------------------------------------|------------------|
| (mare 2)                    |                                                                                  |                  |
|                             |                                                                                  |                  |
|                             |                                                                                  |                  |
|                             |                                                                                  |                  |
|                             |                                                                                  |                  |
|                             |                                                                                  |                  |
|                             |                                                                                  |                  |
|                             |                                                                                  |                  |
|                             |                                                                                  |                  |
| Fuselage Bottom             |                                                                                  | Cut notch to fit |
| ruselage Bottom<br>(make 1) |                                                                                  | motor used       |
|                             |                                                                                  |                  |
|                             |                                                                                  |                  |
|                             |                                                                                  |                  |
|                             |                                                                                  |                  |
|                             |                                                                                  |                  |
|                             |                                                                                  |                  |
|                             |                                                                                  |                  |
|                             |                                                                                  |                  |
|                             |                                                                                  |                  |
|                             |                                                                                  |                  |
|                             |                                                                                  |                  |
|                             |                                                                                  |                  |
|                             |                                                                                  |                  |
|                             |                                                                                  |                  |
|                             |                                                                                  |                  |
|                             |                                                                                  |                  |
|                             |                                                                                  |                  |
|                             | Att Fundame Terr                                                                 |                  |
| actab to fit                | Aft Fuselage Top<br>(make 1)                                                     |                  |
| notch to fit<br>tor used    | (note this piece is slightly oversized                                           |                  |
|                             | (note this piece is slightly oversized in length to allow trimming to exact fit) |                  |
|                             | -                                                                                |                  |
|                             |                                                                                  |                  |
|                             |                                                                                  |                  |