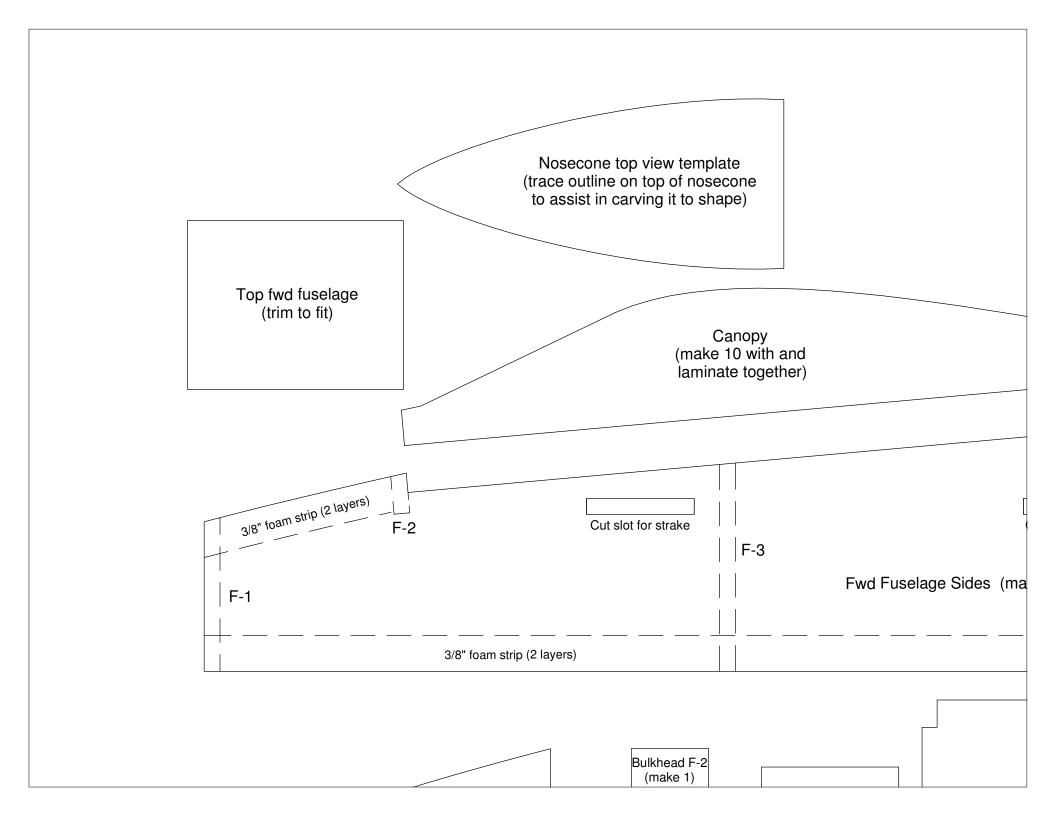

| (make 2)                    | bearing tubes)                                                                   |                  |
|-----------------------------|----------------------------------------------------------------------------------|------------------|
| (mare 2)                    |                                                                                  |                  |
|                             |                                                                                  |                  |
|                             |                                                                                  |                  |
|                             |                                                                                  |                  |
|                             |                                                                                  |                  |
|                             |                                                                                  |                  |
|                             |                                                                                  |                  |
|                             |                                                                                  |                  |
|                             |                                                                                  |                  |
| Fuselage Bottom             |                                                                                  | Cut notch to fit |
| ruselage Bottom<br>(make 1) |                                                                                  | motor used       |
|                             |                                                                                  |                  |
|                             |                                                                                  |                  |
|                             |                                                                                  |                  |
|                             |                                                                                  |                  |
|                             |                                                                                  |                  |
|                             |                                                                                  |                  |
|                             |                                                                                  |                  |
|                             |                                                                                  |                  |
|                             |                                                                                  |                  |
|                             |                                                                                  |                  |
|                             |                                                                                  |                  |
|                             |                                                                                  |                  |
|                             |                                                                                  |                  |
|                             |                                                                                  |                  |
|                             |                                                                                  |                  |
|                             |                                                                                  |                  |
|                             |                                                                                  |                  |
|                             | Att Fundame Terr                                                                 |                  |
| actab to fit                | Aft Fuselage Top<br>(make 1)                                                     |                  |
| notch to fit<br>tor used    | (note this piece is slightly oversized                                           |                  |
|                             | (note this piece is slightly oversized in length to allow trimming to exact fit) |                  |
|                             | -                                                                                |                  |
|                             |                                                                                  |                  |
|                             |                                                                                  |                  |