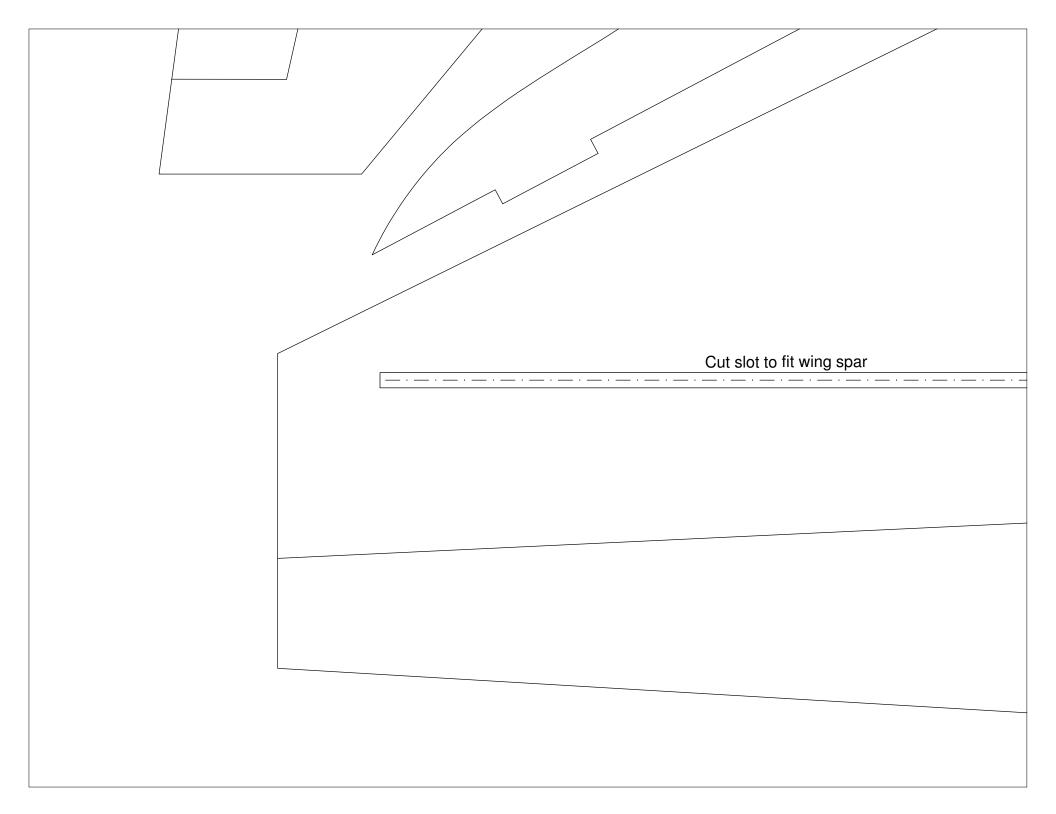

| Wing (make 1) |                               |  |
|---------------|-------------------------------|--|
|               |                               |  |
|               | Cut out access hole for radio |  |
|               |                               |  |
|               |                               |  |