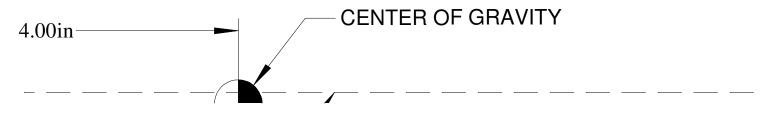

nose high, about 45 degrees and 1/3 throttle. It should float away and climb slowly.

and controls as required.

t forget the most important thing - Have fun!