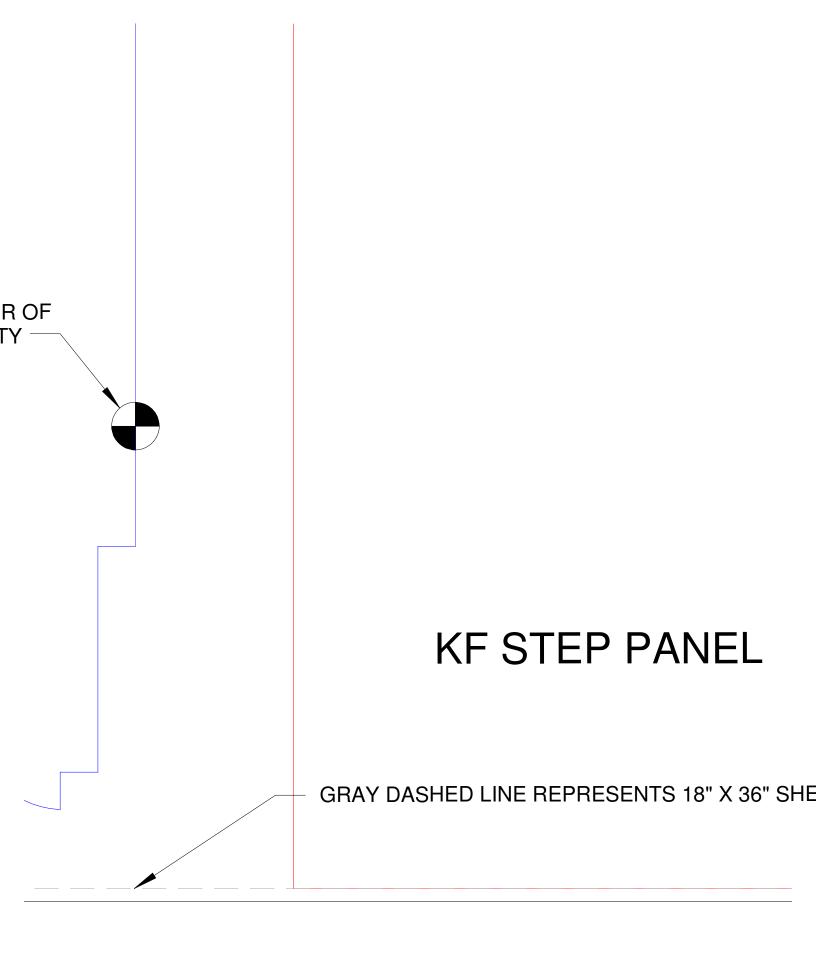

## t

18 x 36 1.3# 6mm epp foam. .5mm) carbon rod for control rods. 4" carbon tube for leading edge/prop protector sic wire for control rod ends and wire hoop skids. Specifications:

Wingspan: 18" Length: 18" AUW with a 2s 360 battery is 189