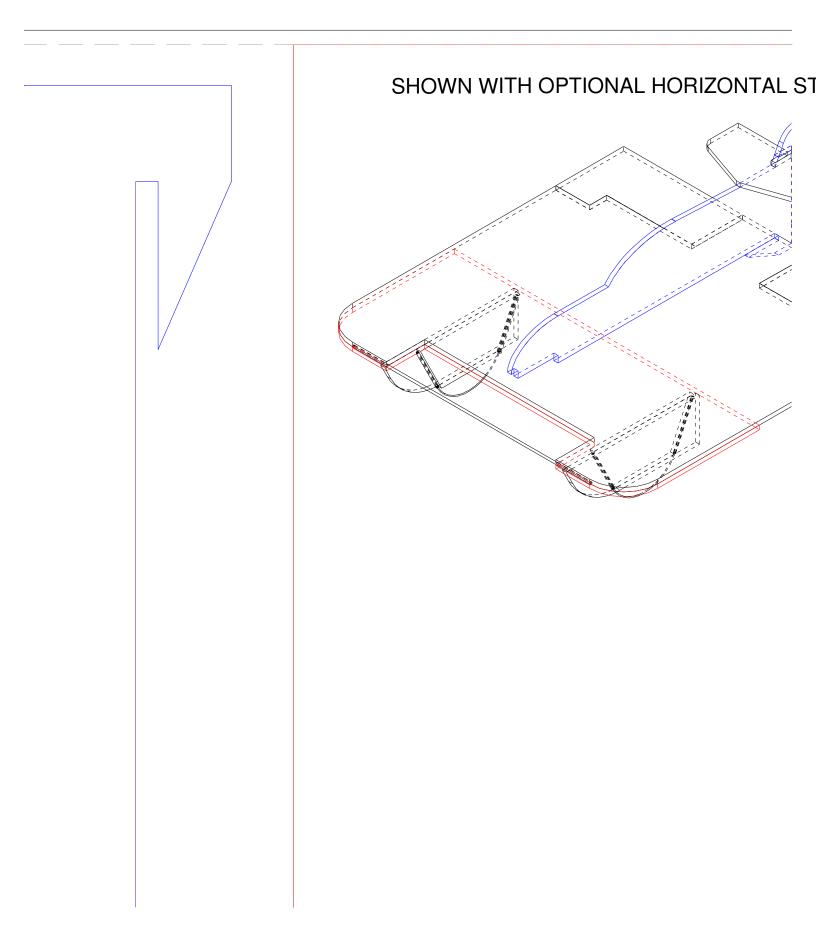

re Required:

ay 77

motor: Blue Wonder motor - 1500kv ount WS 8x4 HD ver

3 - 5 gram servo r horns 3 pieces nectors 3 pieces 2s 360 battery

Designed by Leadfeather on RCG CAD by Dz1sfb on RCGroups.com

29-MAY-2009 - Change A - Adde to accept optional horizontal stabi