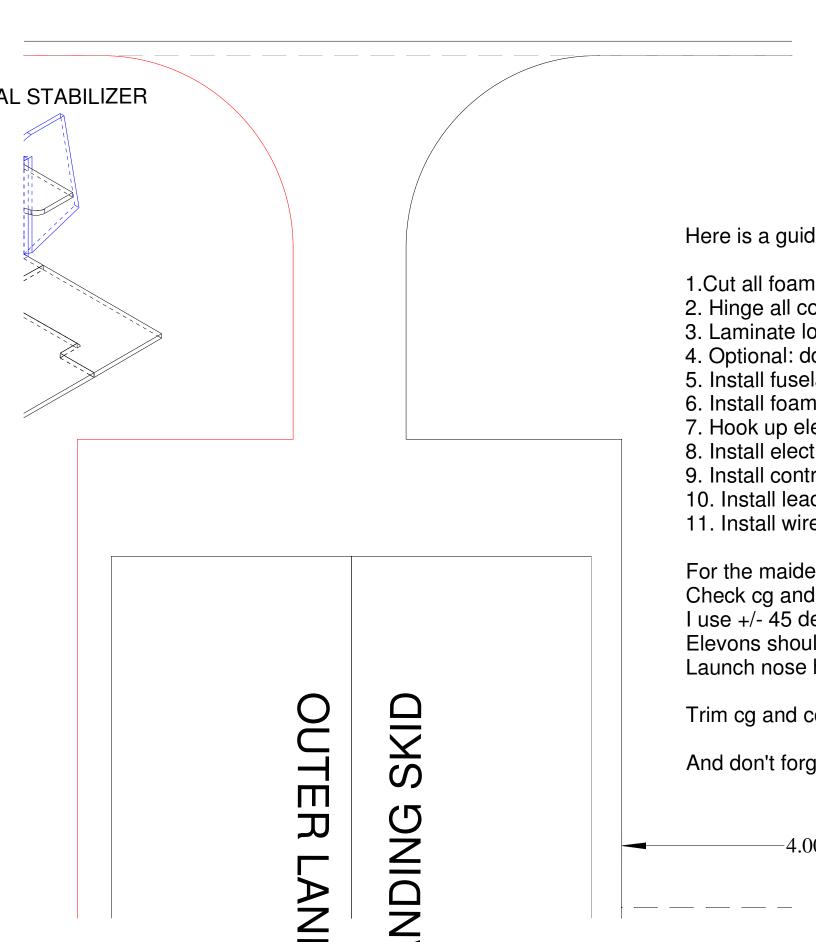

## t

18 x 36 1.3# 6mm epp foam. .5mm) carbon rod for control rods. 4" carbon tube for leading edge/prop protector sic wire for control rod ends and wire hoop skids. Specifications:

Wingspan: 18" Length: 18" AUW with a 2s 360 battery is 189