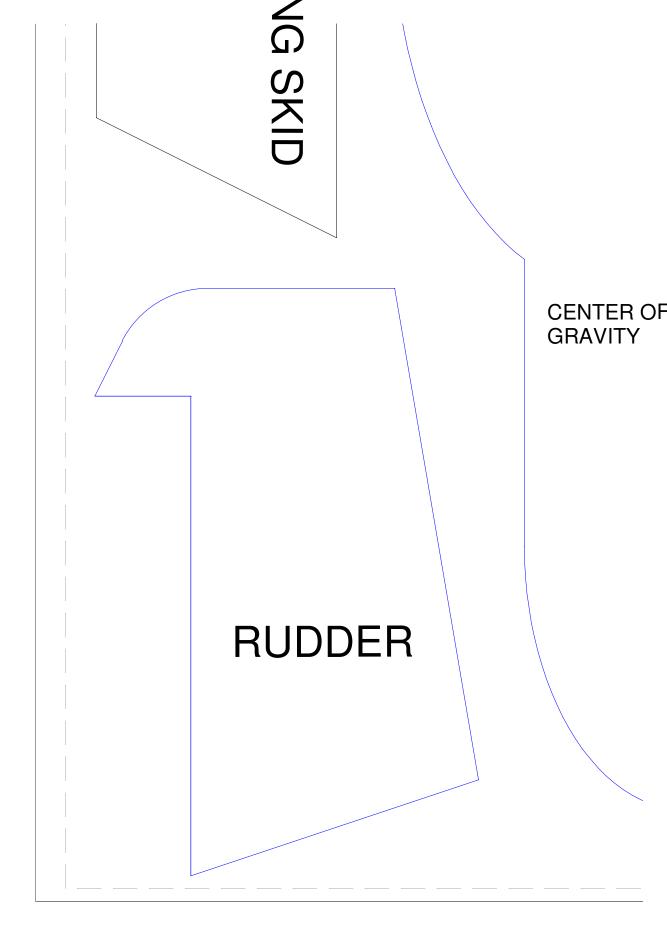

## t

18 x 36 1.3# 6mm epp foam. .5mm) carbon rod for control rods. 4" carbon tube for leading edge/prop protector sic wire for control rod ends and wire hoop skids. Specifications:

Wingspan: 18" Length: 18" AUW with a 2s 360 battery is 189