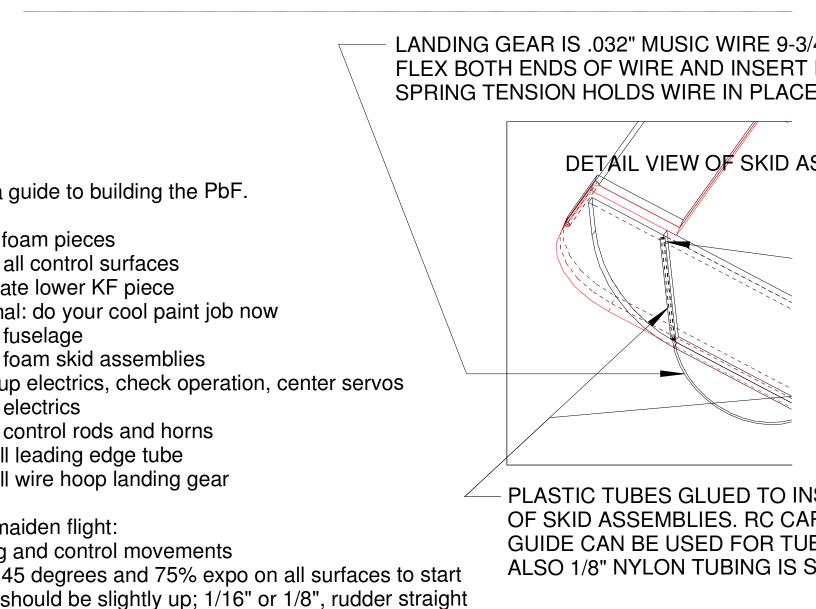

## t

18 x 36 1.3# 6mm epp foam. .5mm) carbon rod for control rods. 4" carbon tube for leading edge/prop protector sic wire for control rod ends and wire hoop skids. Specifications:

Wingspan: 18" Length: 18" AUW with a 2s 360 battery is 189