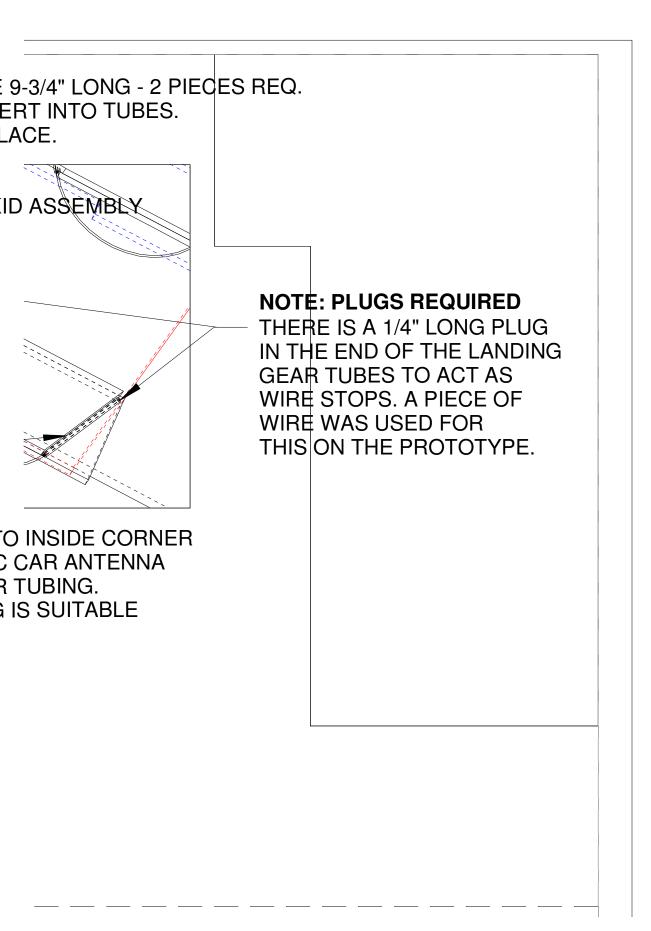

## t

18 x 36 1.3# 6mm epp foam. .5mm) carbon rod for control rods. 4" carbon tube for leading edge/prop protector sic wire for control rod ends and wire hoop skids. Specifications:

Wingspan: 18" Length: 18" AUW with a 2s 360 battery is 189