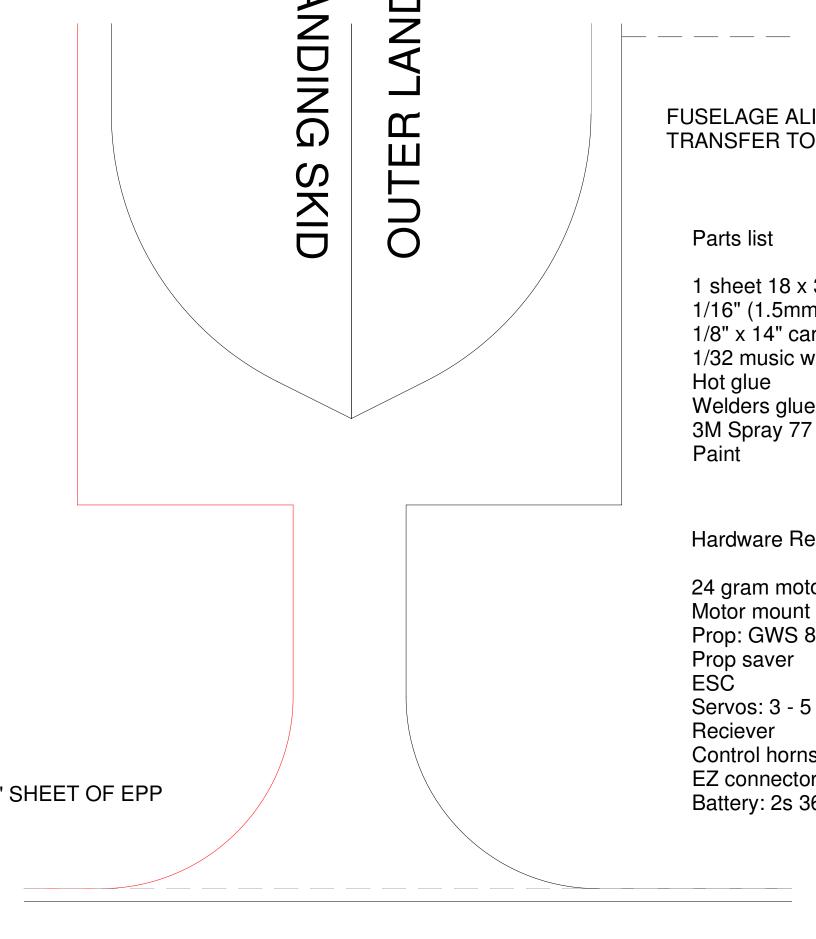

## t

18 x 36 1.3# 6mm epp foam. .5mm) carbon rod for control rods. 4" carbon tube for leading edge/prop protector sic wire for control rod ends and wire hoop skids. Specifications:

Wingspan: 18" Length: 18" AUW with a 2s 360 battery is 189

re Required:

ay 77

motor: Blue Wonder motor - 1500kv ount WS 8x4 HD ver

3 - 5 gram servo r horns 3 pieces nectors 3 pieces 2s 360 battery

Designed by Leadfeather on RCG CAD by Dz1sfb on RCGroups.com

29-MAY-2009 - Change A - Adde to accept optional horizontal stabi